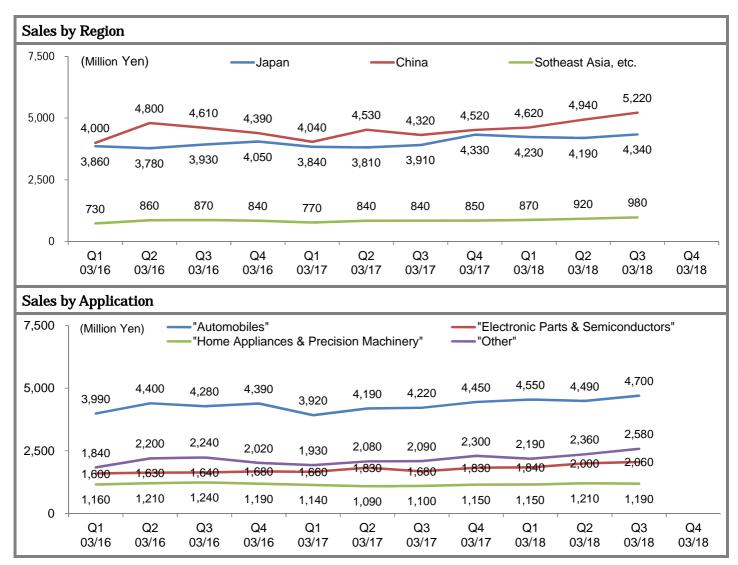

Meanwhile, sales as a whole for the Company are also favorable, driving earnings substantially. Sales in Japan came in at \$12,760m (up 10.3%), China \$14,780m (up 14.7%) and Southeast Asia, etc. \$2,770m (up 13.4%), suggesting buoyant sales across the board. In regards to China, having driven sales as a whole for the Company most substantially region-wise, sales increased by no less than 16% over the same period in the previous year on a local currency basis. By application, sales of "Automobiles" and "Other" played an important role in particular. As far as we could gather, the Company is seeing consistently increasing market share in China on sales of "Automobiles", while sales of "Other", including those of above- mentioned new business domains, benefited from increasing add-ons associated with them more than a certain extent.

Source: Company Data, WRJ Calculation

By application, sales came in at \$13,740m (up 11.4%) in "Automobiles", \$5,900m (up 14.1%) in "Electronic Parts & Semiconductors", \$3,550m (up 6.6%) in "Home Appliances & Precision Machinery" and \$7,130m(up 16.9%) in "Other", suggesting strengths across the board, i.e., the same as in sales by region.

Sales in China saw net increases by ¥1,890m over the same period in the previous year and sales of "Automobiles" by ¥1,410m, versus by ¥3,427m as a whole for the Company, having driven sales as a whole for the Company most substantially, region-wise and application-wise, respectively. As far as we could gather, in China, sales of "Automobiles" accounted for more than half of total and the same also in terms of net increases over the same period in the previous year. In China, final products like automobiles locally manufactured are now demanding increasingly sophisticated features, consistently making a changeover to the Company from local peers among customers placing order for parts of molds & dies.