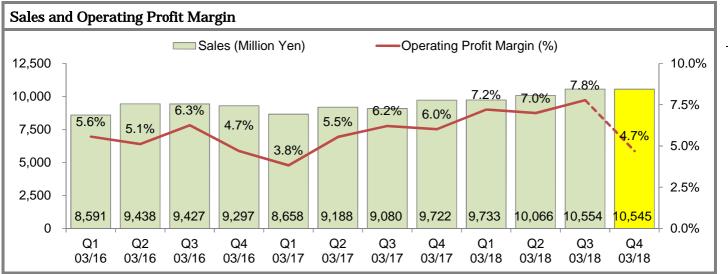

#### Q1 to Q3 FY03/2018 Results

In Q1 to Q3 FY03/2018, sales came in at \$30,354m (up 12.7% YoY), operating profit \$2,225m (up 58.3%), recurring profit \$2,182m (up 62.8%) and profit attributable to owners of parent \$1,366m (up 50.3%), while operating profit margin 7.3% (up 2.1% points).

3

Meanwhile, gross profit came in at \$8,654m (up 16.2%) and SG&A expenses \$6,429m (up 6.4%), having resulted in operating profit of \$2,225m (up 58.3%). They saw net increases over the same period in the previous year by \$1,205m, by \$385m and by \$819m, respectively. The net increases of gross profit comprised those by \$948m due to increasing sales and by \$256m due to improving ratio of cost to sales, according to the Company.

#### FY03/2018 Company Forecasts

FY03/2018 Company forecasts are going for prospective sales of \$40,900m (up 11.6% YoY), operating profit of \$2,720m (up 36.6%), recurring profit of \$2,620m (up 39.8%) and profit attributable to owners of parent of \$1,710m (up 24.3%), while operating profit margin of 6.7% (up 1.2% points). In regards to prospective annual dividend, Company forecasts are going for \$16.75 per share (after retroactive adjustments for 1:2 split, effective on 1 January 2018), implying payout ratio of 21.5%. This is up \$3.75 per share from \$13.00 per share, implying payout ratio of 20.8%, in FY03/2017, while payout ratio edging up.

Company forecasts after said revision and Q1 to Q3 results suggest major adjustment of operating profit margin to take place in Q4. However, this is due to one-off pick up of expenses due to investment to drive long-term growth, according to the Company. But for this, there are no factors to worsen operating profit margin, as far as we could currently gather.